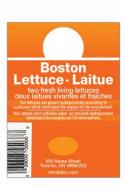

## Protect

longer after purchase with root cavity.

Decrease labor and add marketing appeal with customized pre-labeling.

- Customized pre-labeling (2 label options)
- Containers are made from recyclable materials
  - Root cavity holds max size 6" x 4.5" lettuce
    - Stack-ability •