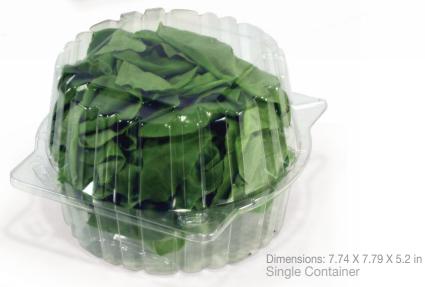

| ITEM#I   | TEM DESCRIPTIONS                | ASE PACK | OACE WEIGHT | CASE CUBE | DIMENSIONS       | UCC               |
|----------|---------------------------------|----------|-------------|-----------|------------------|-------------------|
|          | TEIN DESCRIFTIONS               |          | CASE WEIGHT |           | DIMENSIONS       |                   |
| TRI2729  | Single Lettuce Hinged Container | 3/140    | 33.5        | 5.72      | 7.7 x 7.8 x 5.2  | 100 55316 51343 7 |
| TRI23360 | Twin Lettuce Hinged Container   | 2/125    | 34.5        | 5.72      | 11.9 x 7.8 x 5.2 | 100 55316 51384 0 |