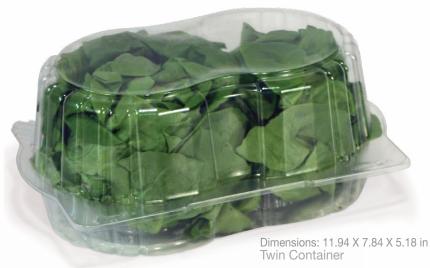

| ITEM#I   | TEM DESCRIPTIONS                | ASE PACK | OACE WEIGHT | CASE CUBE | DIMENSIONS       | UCC               |
|----------|---------------------------------|----------|-------------|-----------|------------------|-------------------|
|          | TEIN DESCRIFTIONS               |          | CASE WEIGHT |           | DIMENSIONS       |                   |
| TRI2729  | Single Lettuce Hinged Container | 3/140    | 33.5        | 5.72      | 7.7 x 7.8 x 5.2  | 100 55316 51343 7 |
| TRI23360 | Twin Lettuce Hinged Container   | 2/125    | 34.5        | 5.72      | 11.9 x 7.8 x 5.2 | 100 55316 51384 0 |